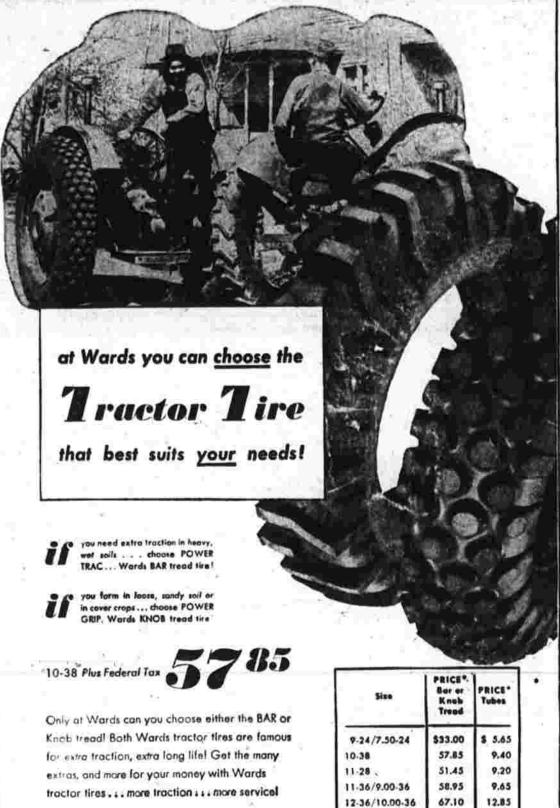

AMERICA'S FINEST SINCE 1840

different times. It fools you.

12-36/10.00-36 59.55 13-24/11.25-24 13-36/11.25-36 86.20 12.85 4-28/12.75-28 93.75 14.20 824-828 MAIN STREET, MANCHESTER

dates complying with the law re- (D), unsuccessful candidate for Open Mondays 12:30 to 8:30 P. M. 